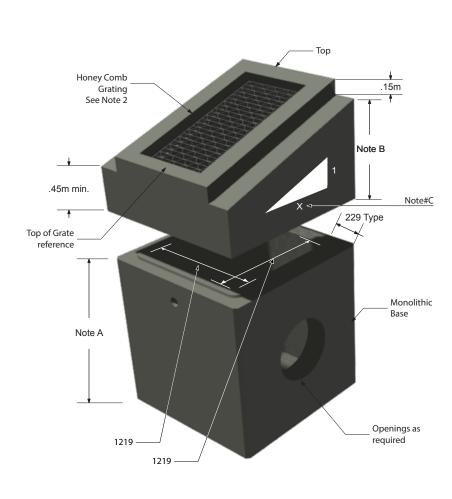

**M CON Products** 2150 Richardson Side Road Ottawa, ON, KOA 1LO, Canada tf. + 1 800 267 5515 e. sales@mconproducts.com

A- Monolithic Base heights as follows: .61m - 1.53m @ .15m increments B- Riser Top Section heights as follows: .45m - 1.22m @ .15m increments

C- Slopes available as follows: X = 2,3,4,6, & Horizontal

\* Sections also available with variable heights @ .15m increments

## 1200 x 1200mm Ditch Inlet Catch Basin - Type B

- Manufactured in accordance with OPSD 702.050.
  Honey comb grating manufactured in accordance with OPSD 403.010 Type "B" or Type "C"
- All maintenance Holes c/w Hollow Aluminum Steps as per OPSD 405.010
- 4. Standard sump of 300mm is provided5. Pipe gaskets available upon request
- 6. Refer to pages 54-57 to see how ditch inlets are incorporated