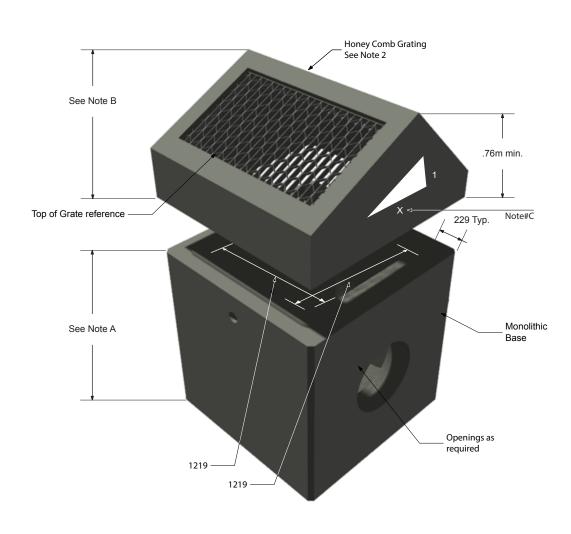

## Notes

A- Monolithic Base heights as follows: .61m - 1.53m @ .15m increments B-Riser Top Section heights as follows: .76m - 1.22m @ .15m increments C-Slopes available as follows: X = 2,3,4,6, & Horizontal

## 1200 x 1200mm Ditch Inlet Catch Basin - Type A

- 1. Manufactured in accordance with OPSD 705.040.
- 2. Honey comb grating manufactured in accordance with OPSD 403.010
- 3. All maintenance Holes c/w Hollow Aluminum Steps as per OPSD 405.0104. Standard sump of 300mm is provided.
- Pipe gaskets available upon request.
- 6. Refer to pages 54-57 to see how ditch inlets are incorporated into maintenance holes.