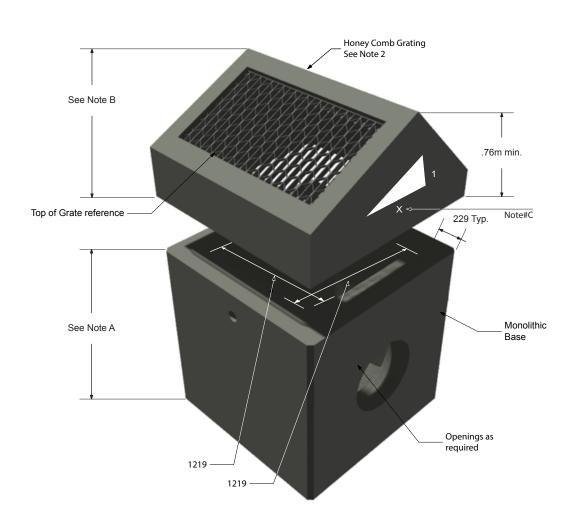

## Notes

- A- Monolithic Base heights as follows: .61m 1.53m @ .15m increments
- B- Riser Top Section heights as follows: .76m 1.22m @ .15m increments
- C- Slopes available as follows: X = 2,3,4,6, & Horizontal
- \* Sections also available with variable heights @ .15m increments

## 1200 x 1200mm Ditch Inlet Catch Basin -Type A

- Manufactured in accordance with OPSD 702.040.
  Honey comb grating manufactured in accordance with OPSD 403.010 Type "B" & Type "C"
- 3. All maintenance Holes c/w Hollow Aluminum Steps as per OPSD
- 4. Standard sump of 300mm is provided.
- 5. Pipe gaskets available upon request.
- 6. Refer to pages 58-60 to see how ditch inlets are incorporated into maintenance holes.